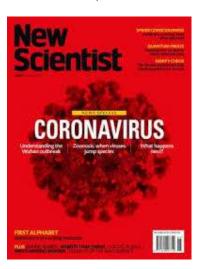

Study Page 63 in your Via Afrika Life Skills textbook and complete the following exercises. Complete the work on a page with your name and date clearly visible.

Study the covers of the 3 magazines below and answer the questions that follow:

- 1. Which information is written in the largest font?
- 2. Which information is written in the smallest font?

3. Name the magazine that looks the most serious.

4. Name the magazine that looks the most fun.

\_\_\_\_\_

| 5. | If you were writing an invitation for your party, which lettering would you use on the invitation? (Name the magazine)                                                                                                                    |
|----|-------------------------------------------------------------------------------------------------------------------------------------------------------------------------------------------------------------------------------------------|
| 6. | You are going to design an invitation for your birthday party. Use the following:  THREE different types of lettering (fonts)  THREE different sizes for your fonts  Use colour to highlight that it is an invitation to a birthday party |
|    |                                                                                                                                                                                                                                           |
|    |                                                                                                                                                                                                                                           |
|    |                                                                                                                                                                                                                                           |
|    |                                                                                                                                                                                                                                           |
|    |                                                                                                                                                                                                                                           |
|    |                                                                                                                                                                                                                                           |