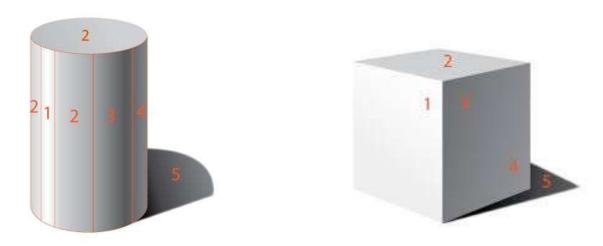

## **Activity 4: Focus on form**

1 - 3. Your first value scale should be an exact copy of the image included in the worksheet.

4 - 7. Your cylinder and your cube should look like the pictures below.

8 - 9. Your second value scale should be an exact copy of the image included in the worksheet

10. Your cylinder and your cube should look like the cylinder and the cube in the picture below. They should show a nice smooth transition from dark to light.

shutterstock.com • 671806288