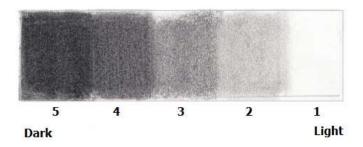

## **Activity 4: Focus on form**

1 - 3. Your first value scale should be an exact copy of the image included in the worksheet.

4 - 7. Your cylinder and your cube should look like the pictures below.

8 - 9. Your second value scale should be an exact copy of the image included in the worksheet